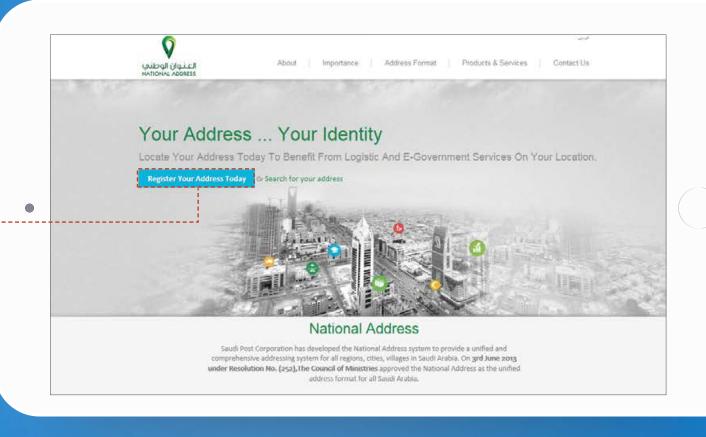

Go to this site

http://www.address.gov.sa/en

Please press "Register Your Address Today"

Press "Registration of Individuals"