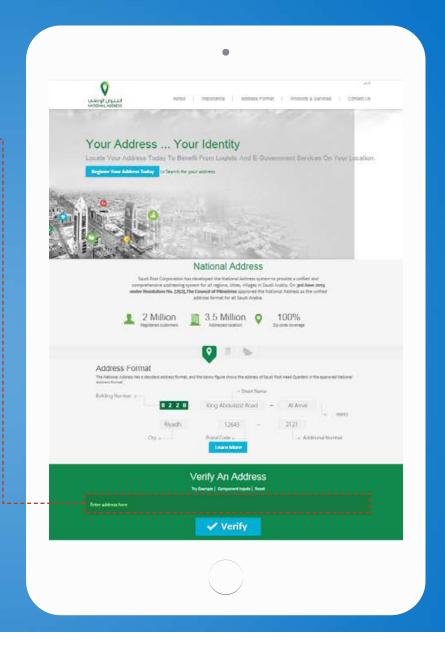

### How to verify your address?

Go to this site

http://www.address.gov.sa/en

Enter Building No. – Street Name – Dist. Name
then click "Verify"

Verify An Address
Ty (angle | Colleged And Road And Road - As Sulimanlyah
Ryadh 12245 - 4040