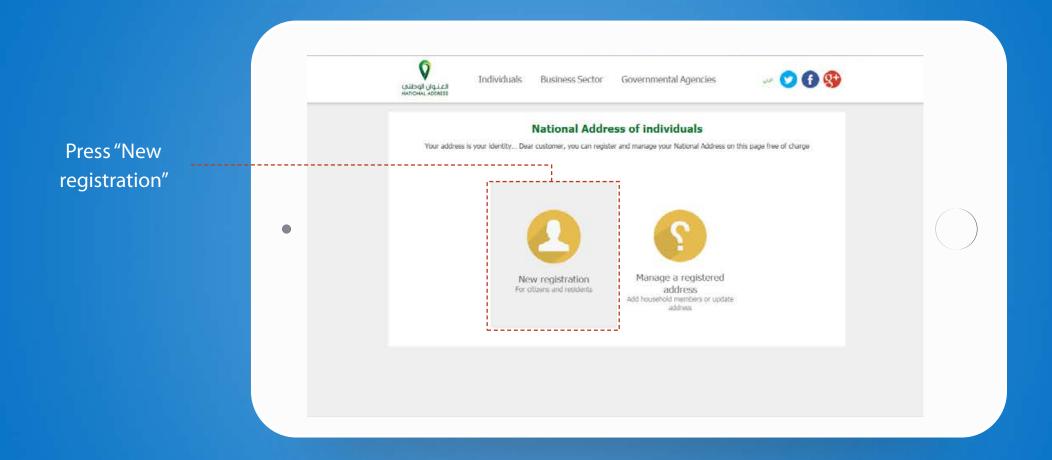

Go to this site

http://www.address.gov.sa/en

Please press "Register Your Address Today"

Press "Registration of Individuals"