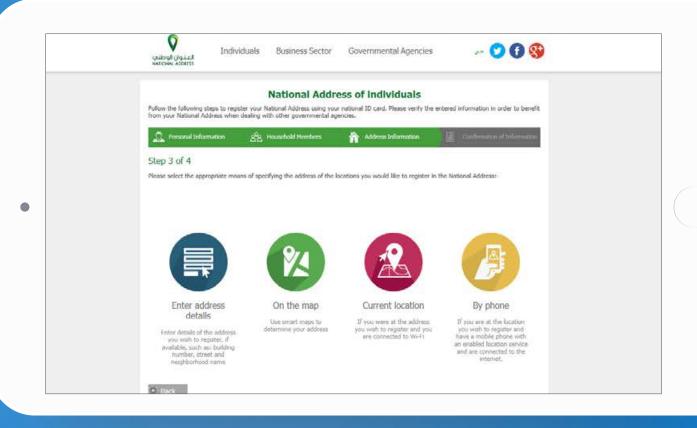

lution No. 252,The Council of Ministries approved the National Address as the unified address format for all Saudi Arabia.

http://www.address.gov.sa/en





#### Before you start, please ensure following required information are ready:

- The Phone number that is linked with Absher service
- The building number
- National ID/ Resident ID
- The ID numbers for your household members Optional







Go to this site

http://www.address.gov.sa/en

Please press "Register Your Address Today"







Press "Registration of Individuals"













# Step



Fill all the required data and then click on "Next"





# Step



This step is optional if you want to add members of the family residing with you in the same address.







# Step



Choose the most appropriate way to locate your address.







# Step



You will be asked to review the data.

Press "I agree on the terms and conditions".

An activation code will be sent to your

mobile number.

Enter the activation code received here







#### Registration confirmation



### How to verify your address?

Go to this site

http://www.address.gov.sa/en

Enter Building No. – Street Name – Dist. Name
then click "Verify"

Verify An Address
Ty (angle | Colleged And Road And Road - As Sulimanlyah
Ryadh 12245 - 4040

Level | Second And And Road - As Sulimanlyah
Ryadh 12245 - 4040

Level | Second And Road - As Sulimanlyah
Ryadh 12245 - 4040

Level | Second And Road - As Sulimanlyah
Ryadh 12245 - 4040

**Not Correct address** 

It will show if there is no match





Building No

King Abdul Anz Book

24 71630462, 46 60630738

Verify A