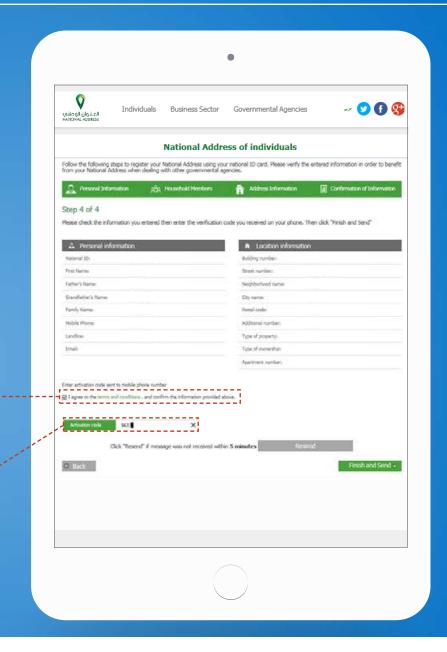

# Step

You will be asked to review the data.

Press "I agree on the terms and conditions".

An activation code will be sent to your

mobile number.

Enter the activation code received here