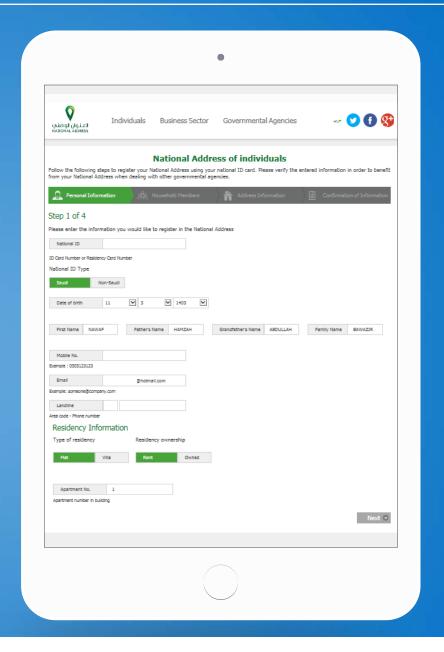

Corporation has developed the National Address system to provide a unified and comprehensive addressing system for all regions, cities, villages in Saudi Arabia. On 3rd June 2013 under Resolution No. 252,The Council of Ministries approved the National Address as the unified address format for all Saudi Arabia.

http://www.address.gov.sa/en





#### Before you start, please ensure following required information are ready:

- The Phone number that is linked with Absher service
- The building number
- National ID/ Resident ID
- The ID numbers for your household members Optional







Go to this site

http://www.address.gov.sa/en

Please press "Register Your Address Today"







Press "Registration of Individuals"













# Step



Fill all the required data and then click on "Next"





# Step



This step is optional if you want to add members of the family residing with you in the same address.







# Step



Choose the most appropriate way to locate your address.







# Step



You will be asked to review the data.

Press "I agree on the terms and conditions".

An activation code will be sent to your

mobile number.

Enter the activation code received here







#### Registration confirmation



### How to verify your address?

Go to this site

http://www.address.gov.sa/en

Enter Building No. – Street Name – Dist. Name
then click "Verify"

Verify An Address
Ty (angle | Colleged And Road And Road - As Sulimanlyah
Ryadh 12245 - 4040

Level | Second And And Road - As Sulimanlyah
Ryadh 12245 - 4040

Level | Second And Road - As Sulimanlyah
Ryadh 12245 - 4040

Leve