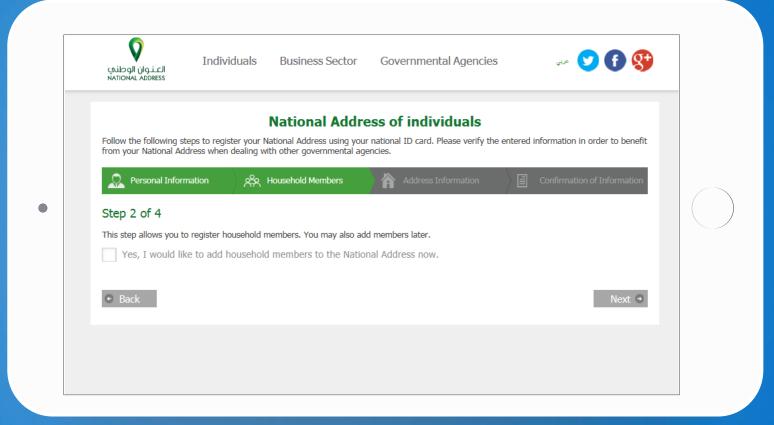

# Step

This step is optional if you want to add members of the family residing with you in the same address.