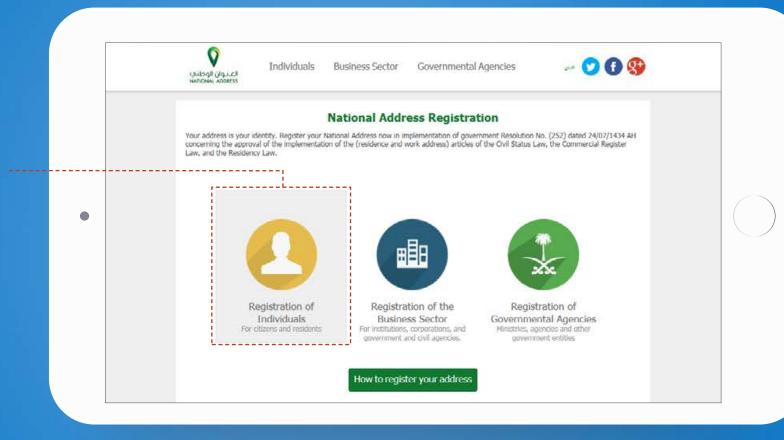

Go to this site

http://www.address.gov.sa/en

Please press "Register Your Address Today"

Press "Registration of Individuals"